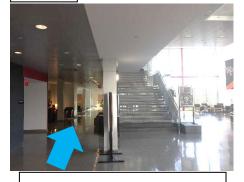

# DIRECTIONS TO Room 171 A/B:

- From Lot 5, head toward the campus. Continue up the small ramp, the entrance to Speert Hall will be on your left. (marked in blue on the map)
   (Pictured below as Fig. 1)
- Once inside Speert Hall, continue straight down the hallway headed toward the staircase.
   (Pictured below as Fig. 2)
- 3. **Behind** the staircase on your left, there is a hallway. Continue straight down that hallway toward Room 171A/B
  (Pictured below as Fig. 3)

### Fig. 1

Enter Speert Hall through these doors

Fig. 2

Inside Speert Hall, continue straight down this hallway

Fig. 3

Go straight down this hallway, Room 171 A/B is at the end