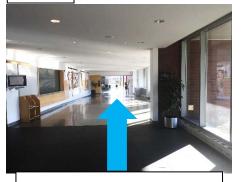

# DIRECTIONS TO Room 171 A/B:

- From Lot 5, head toward the campus. Continue up the small ramp, the entrance to Speert Hall will be on your left. (marked in blue on the map)
   (Pictured below as Fig. 1)
- Once inside Speert Hall, continue straight down the hallway headed toward the staircase.
   (Pictured below as Fig. 2)
- 3. **Behind** the staircase on your left, there is a hallway. Continue straight down that hallway toward Room 171A/B
  (Pictured below as Fig. 3)

### Fig. 1

Enter Speert Hall through these doors

Fig. 2

Inside Speert Hall, continue straight down this hallway

Fig. 3

Go straight down this hallway, Room 171 A/B is at the end