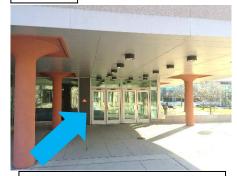

# DIRECTIONS TO Room 171 A/B:

- From Lot 5, head toward the campus. Continue up the small ramp, the entrance to Speert Hall will be on your left. (marked in blue on the map)
   (Pictured below as Fig. 1)
- Once inside Speert Hall, continue straight down the hallway headed toward the staircase.
   (Pictured below as Fig. 2)
- 3. **Behind** the staircase on your left, there is a hallway. Continue straight down that hallway toward Room 171A/B
  (Pictured below as Fig. 3)

### Fig. 1

Enter Speert Hall through these doors

Fig. 2

Inside Speert Hall, continue straight down this hallway

Fig. 3

Go straight down this hallway, Room 171 A/B is at the end